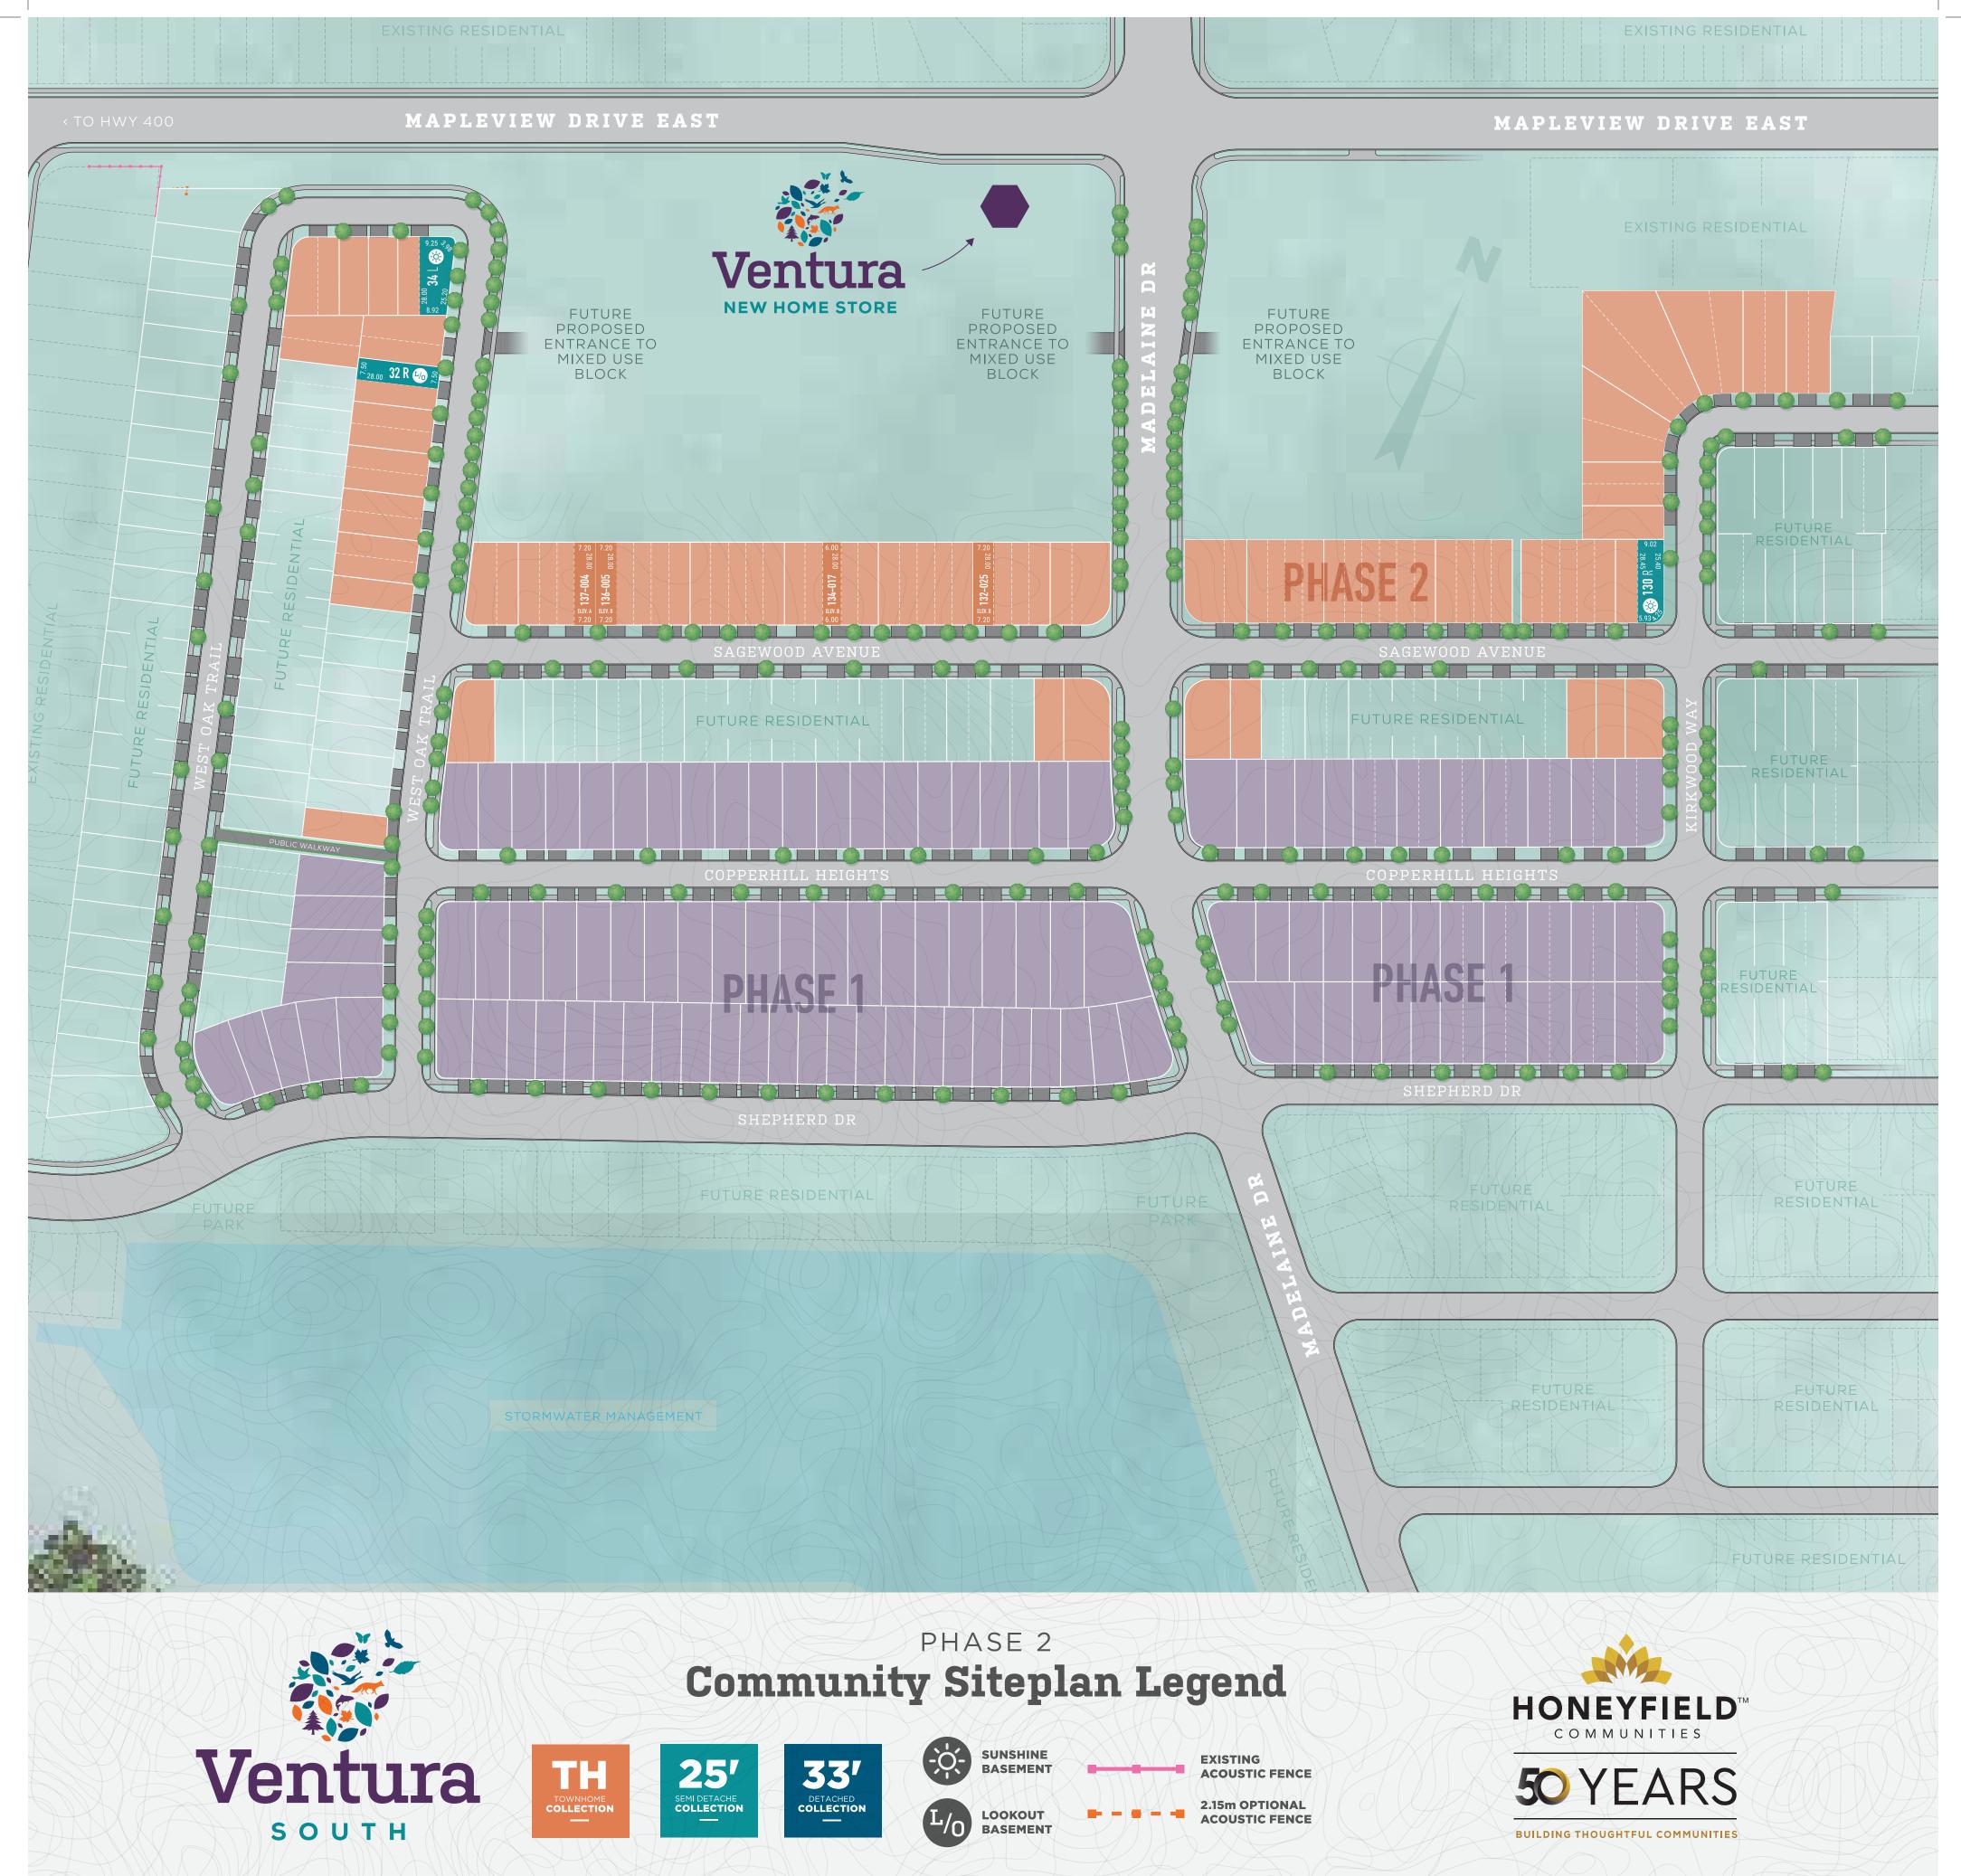

Actual location of shared property line (showed as dotted) and dimensions can only be determined at time of construction. Siteplan is not to scale and is provided for general information only. All plans and lot dimensions are approximate and subject to change at vendor's discretion. Proposed parks, future residential and mixed use block are subject to change without notice. Location of driveways, trees, mailboxes and above ground utility infrastructure are determined by third party approval authorities. Illustrations are Artist's concept. To convert from meter to feet multiply lengths by 3.281 E. & O.E. August 2022.