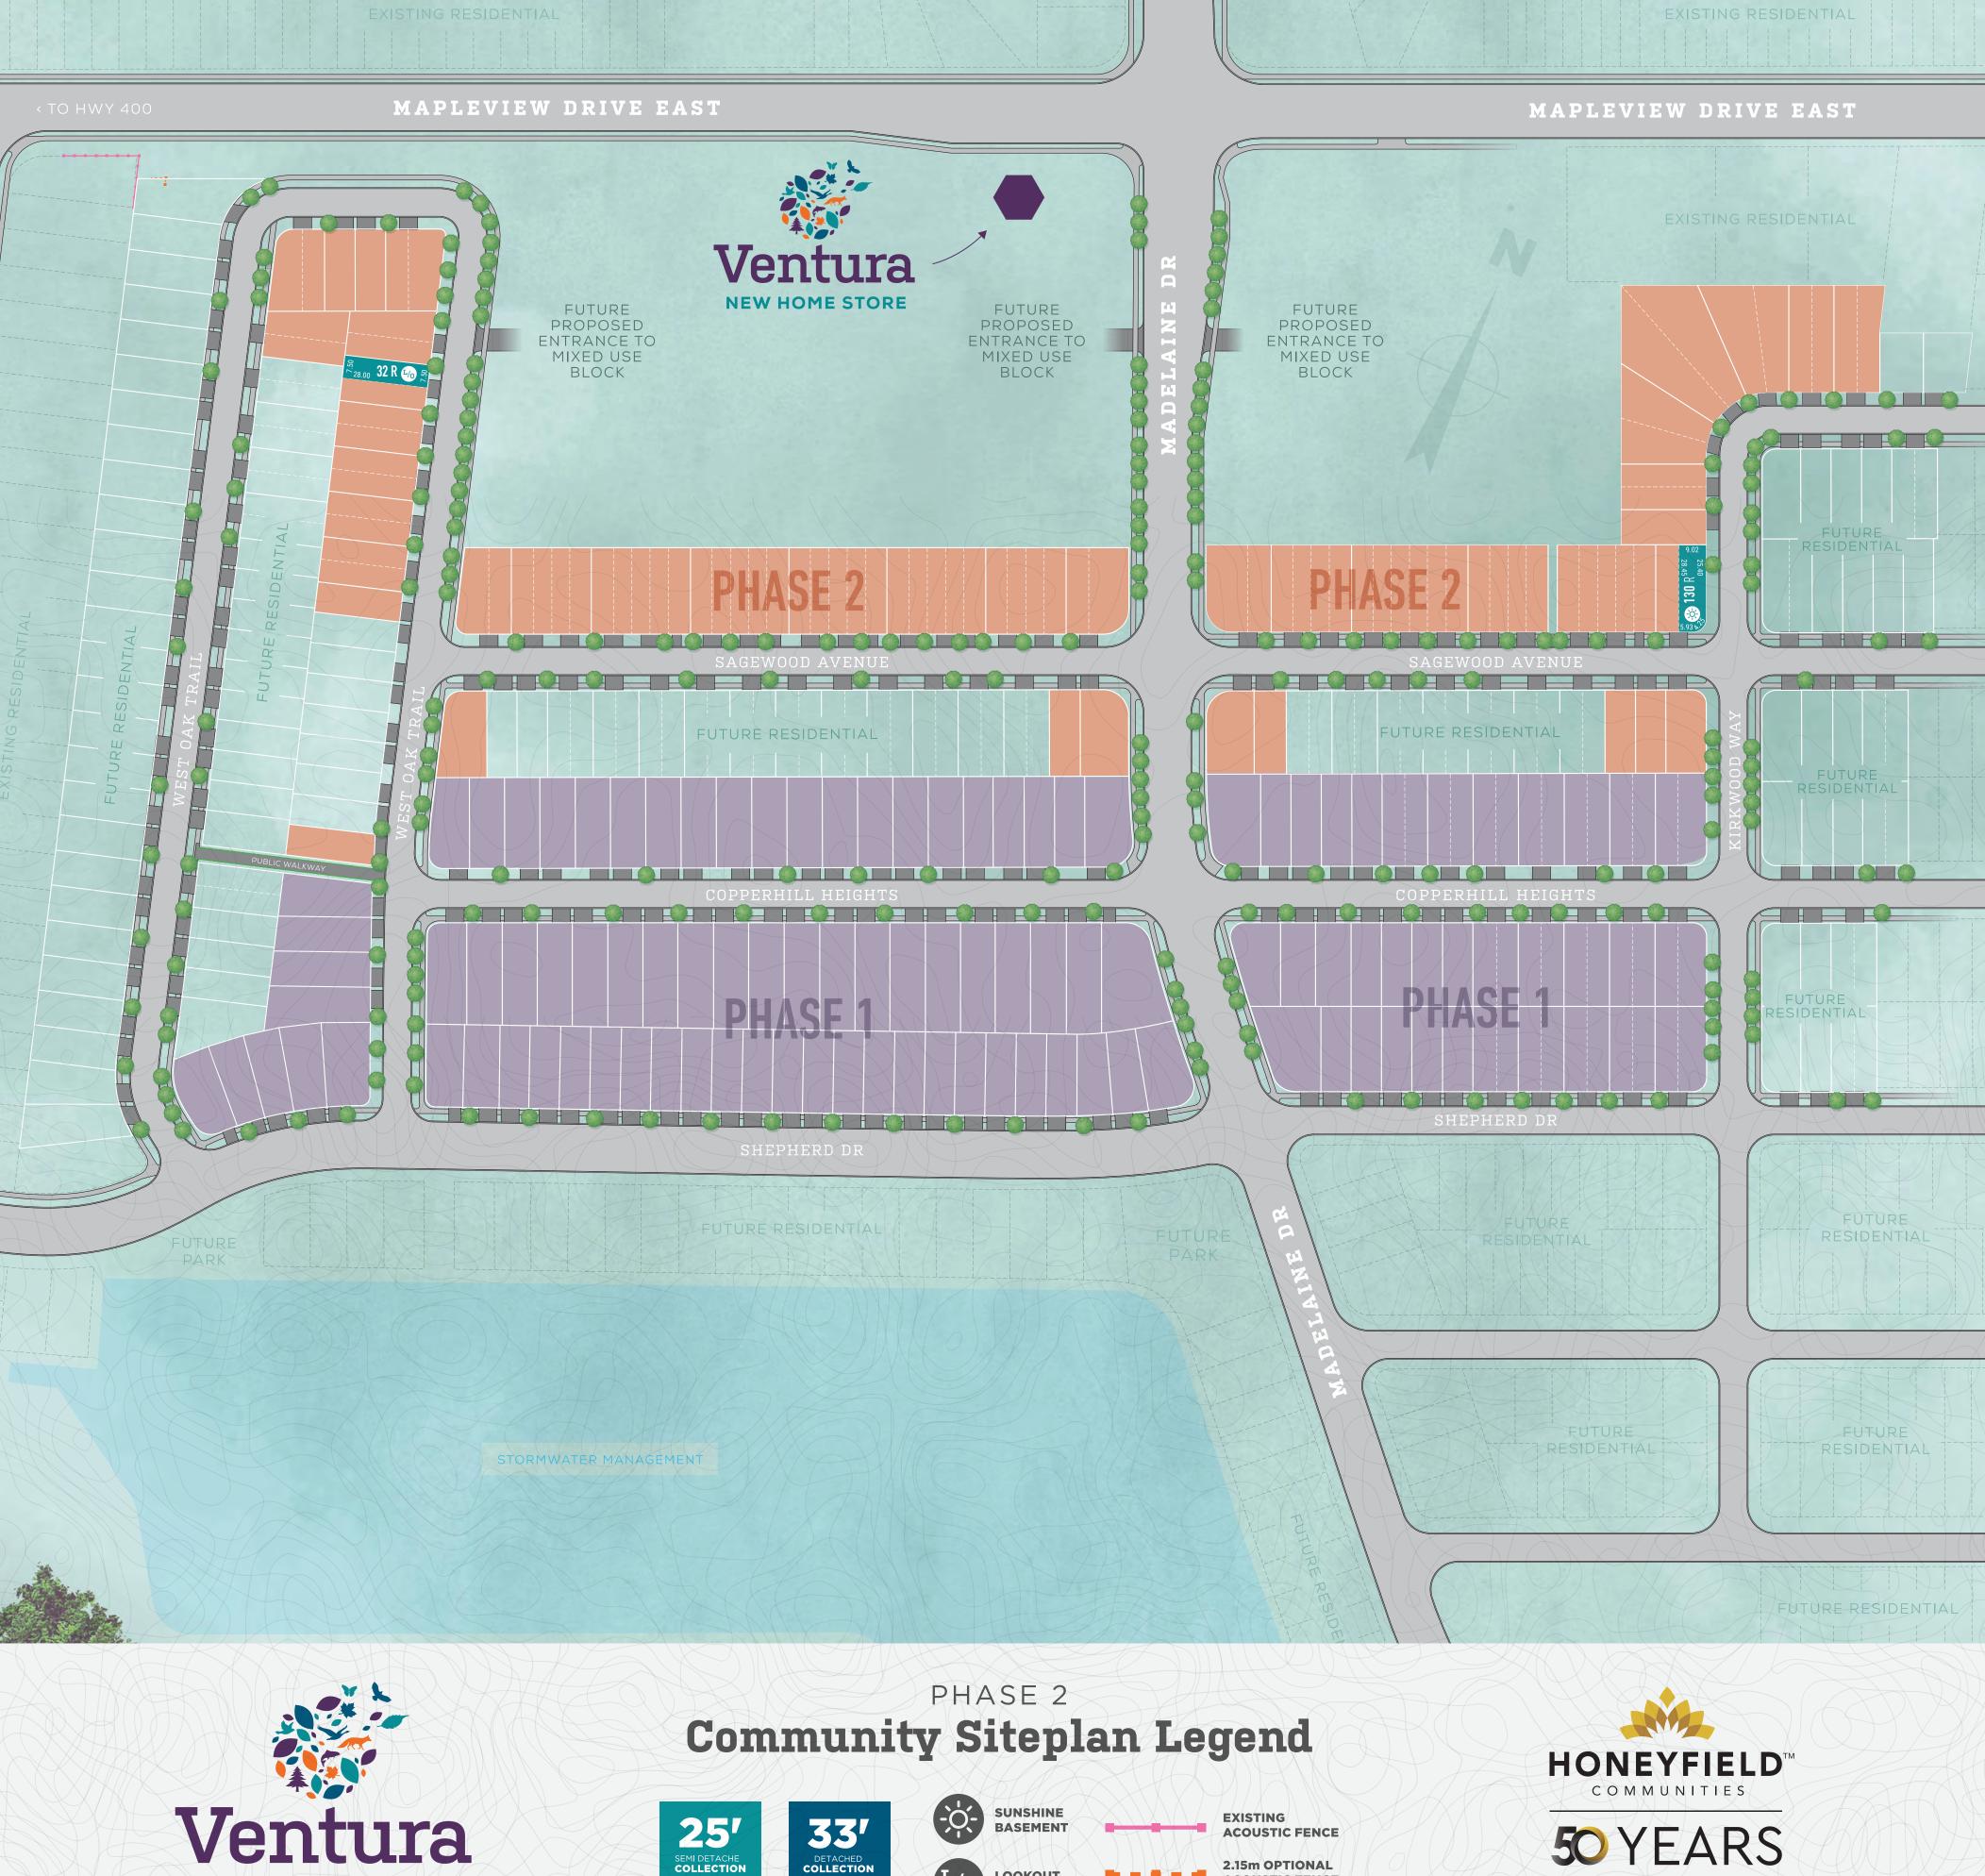

**BUILDING THOUGHTFUL COMMUNITIES** 

Actual location of shared property line (showed as dotted) and dimensions can only be determined at time of construction. Siteplan is not to scale and is provided for general information only. All plans and lot dimensions are approximate and subject to change at vendor's discretion. Proposed parks, future residential and mixed use block are subject to change without notice. Location of driveways, trees, mailboxes and above ground utility infrastructure are determined by third party approval authorities. Illustrations are Artist's concept. To convert from meter to feet multiply lengths by 3.281 E. & O.E. August 2022.